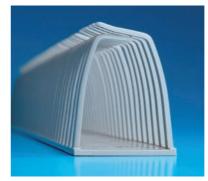

## DINOSAUR

Dinosaur Duct is a unique product offering from IBOCO that is a flexible, resilient and efficient harnessing solution to your wiring needs.

For wiring to cabinet doors, from control panels and for electronic equipment.

For that part of the cable run that leans against the side of the control cabinet.
Due to the flexibility of the material individual wires can easily be added, or removed from total wires within the duct.

- or removed from total wires within the duct.
  Since Dinosaur has no cover it can accommodate cables in restricted
- space applications, and also effectively removes the need for cable ties.

  It can be used in extreme operating conditions (i.e. max. temp. up to 176°F) and has excellent resistance to radiation if exposed to a nuclear environment.
- Dinosaur withstands mechanical stress when installed (i.e. earthquake, falling equipment) while in the event of fire does not emit corrosive, nor toxic gases, and smoke development is minimal.
- The duct can be cut to desired length using scissors or knife.